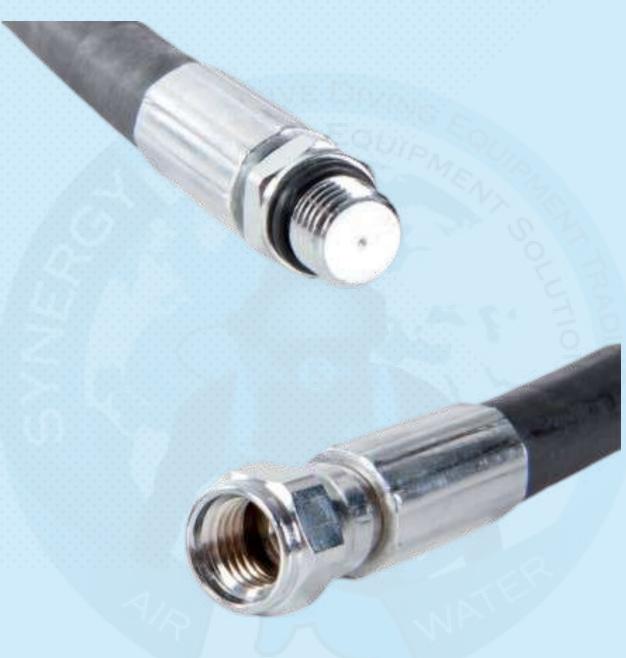

## **SY-INST 15 - HP Hose High Pressure**

• Northern Diver's high pressure hose. For use with our classic gauges.

• Swivel end. Length: 34"/86.4cm

PRODUCT CERTIFICATE EC Attestation of Conformity

In Compliance with following Directives:

Machinery Directive 2006/42/EC

Low Voltage Directive 2014/35/EU

Pressure Equipment Directive 2014/68/EU

**SY-INST 15 - HP Hose High Pressure** 